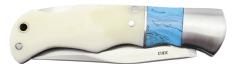

### BR1252

Wood Button Lock Knife Size: 4 1/2"

Anodized Black Aluminum **Button Lock Knife** Size: 4 1/2"

| <b>Optiona</b> | l Leather        |
|----------------|------------------|
| <b>Sheaths</b> | <b>Available</b> |