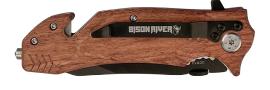

## ERSONALI





Andrew Randle

BR1251

Wood Folding Knife Size: 3 1/2"





### BR1252







Wood Button Lock Knife Size: 4 1/2"





Anodized Black Aluminum **Button Lock Knife** Size: 4 1/2"



| <b>Optiona</b> | l Leather        |
|----------------|------------------|
| <b>Sheaths</b> | <b>Available</b> |





## ERSONALIZE BR1753 Fixed Blade Wood Knife with Damascus Steel and Leather Sheath Size: 9 1/2" BR2001 Fixed Blade Wood Knife and Leather Sheath Size: 7 3/4" Item # **Price** BR1751 \$ \$ BR1752

\$

\$

BR1753

BR2001







### BR1001

Anodized Black Aluminum Rescue Knife Size: 4 1/2"



### BR1002

Anodized Blue Aluminum Rescue Knife Size: 4 1/2"



### Size: 4 1/2"



### BR1003

Anodized Red Aluminum Rescue Knife Size: 4 1/2"





### BR1004





| Item #        | Price |
|---------------|-------|
| BR1001-BR1003 | \$    |
| BR1004        | \$    |

Optional Leather Sheaths Available

# ERSONALIZ









BR2251 Leather Belt Sheath Size: 4 1/2"







Leather Sheath holds up to 4" Folding Knife with Snap Closure





BR2253

Leather Sheath holds up to 5" Folding Knife with Snap Closure