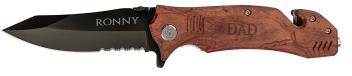

## ERSONALI





Andrew Randle

BR1251

Wood Folding Knife Size: 3 1/2"





### BR1252







Wood Button Lock Knife Size: 4 1/2"





Anodized Black Aluminum **Button Lock Knife** Size: 4 1/2"



| <b>Optiona</b> | l Leather        |
|----------------|------------------|
| <b>Sheaths</b> | <b>Available</b> |





## ERSONALIZE BR1753 Fixed Blade Wood Knife with Damascus Steel and Leather Sheath Size: 9 1/2" BR2001 Fixed Blade Wood Knife and Leather Sheath Size: 7 3/4" Item # **Price** BR1751 \$ \$ BR1752

\$

\$

BR1753

BR2001







### BR1001

Anodized Black Aluminum Rescue Knife Size: 4 1/2"



### BR1002

Anodized Blue Aluminum Rescue Knife Size: 4 1/2"



### Size: 4 1/2"



### BR1003

Anodized Red Aluminum Rescue Knife Size: 4 1/2"





### BR1004





| Item #        | Price |
|---------------|-------|
| BR1001-BR1003 | \$    |
| BR1004        | \$    |

Optional Leather Sheaths Available

# ERSONALIZ









BR2251 Leather Belt Sheath Size: 4 1/2"







Leather Sheath holds up to 4" Folding Knife with Snap Closure





BR2253

Leather Sheath holds up to 5" Folding Knife with Snap Closure