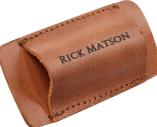

# ERSONALIZ

BR2251 Leather Belt Sheath Size: 4 1/2"

Leather Sheath holds up to 4" Folding Knife with Snap Closure

BR2253

Leather Sheath holds up to 5" Folding Knife with Snap Closure