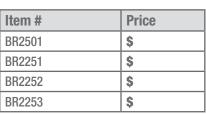

# ERSONALIZ

BR2251 Leather Belt Sheath Size: 4 1/2"

Leather Sheath holds up to 4" Folding Knife with Snap Closure

BR2253

Leather Sheath holds up to 5" Folding Knife with Snap Closure