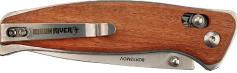

## ERSONALI





Andrew Randle

BR1251

Wood Folding Knife Size: 3 1/2"





### BR1252







Wood Button Lock Knife Size: 4 1/2"





Anodized Black Aluminum **Button Lock Knife** Size: 4 1/2"



| <b>Optiona</b> | l Leather        |
|----------------|------------------|
| <b>Sheaths</b> | <b>Available</b> |





## ERSONALIZE BR1753 Fixed Blade Wood Knife with Damascus Steel and Leather Sheath Size: 9 1/2" BR2001 Fixed Blade Wood Knife and Leather Sheath Size: 7 3/4" Item # **Price** BR1751 \$ \$ BR1752

\$

\$

BR1753

BR2001







### BR1001

Anodized Black Aluminum Rescue Knife Size: 4 1/2"



### BR1002

Anodized Blue Aluminum Rescue Knife Size: 4 1/2"



### Size: 4 1/2"



### BR1003

Anodized Red Aluminum Rescue Knife Size: 4 1/2"





### BR1004





| Item #        | Price |
|---------------|-------|
| BR1001-BR1003 | \$    |
| BR1004        | \$    |

Optional Leat