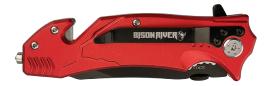

## ERSONALI





Andrew Randle

BR1251

Wood Folding Knife Size: 3 1/2"





### BR1252







Wood Button Lock Knife Size: 4 1/2"





Anodized Black Aluminum **Button Lock Knife** Size: 4 1/2"



| <b>Optiona</b> | l Leather        |
|----------------|------------------|
| <b>Sheaths</b> | <b>Available</b> |





## ERSONALIZE BR1753 Fixed Blade Wood Knife with Damascus Steel and Leather Sheath Size: 9 1/2" BR2001 Fixed Blade Wood Knife and Leather Sheath Size: 7 3/4" Item # **Price** BR1751 \$ \$ BR1752

\$

\$

BR1753

BR2001







### BR1001

Anodized Black Aluminum Rescue Knife Size: 4 1/2"



### BR1002

Anodized Blue Aluminum Rescue Knife Size: 4 1/2"



### Size: 4 1/2"



### BR1003

Anodized Red Aluminum Rescue Knife Size: 4 1/2"





### BR1004





| Item #        | Price |
|---------------|-------|
| BR1001-BR1003 | \$    |
| BR1004        | \$    |

Optional Leather Sheaths Available

# ERSONALIZ









BR2251 Leather Belt Sheath Size: 4 1/2"







Leather Sheath holds up to 4" Folding Knife with Snap Closure





BR2253

Leather Sheath holds up to 5" Folding Knife with Snap Closure