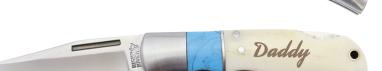

### BR1252

Wood Button Lock Knife Size: 4 1/2"

Anodized Black Aluminum **Button Lock Knife** Size: 4 1/2"

| <b>Optiona</b> | l Leather        |
|----------------|------------------|
| <b>Sheaths</b> | <b>Available</b> |