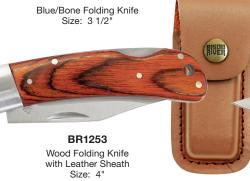

## ERSONALI





Andrew Randle

BR1251

Wood Folding Knife Size: 3 1/2"





### BR1252







Wood Button Lock Knife Size: 4 1/2"





Anodized Black Aluminum **Button Lock Knife** Size: 4 1/2"



| <b>Optiona</b> | l Leather        |
|----------------|------------------|
| <b>Sheaths</b> | <b>Available</b> |





## ERSONALIZE BR1753 Fixed Blade Wood Knife with Damascus Steel and Leather Sheath Size: 9 1/2" BR2001 Fixed Blade Wood Knife and Leather Sheath Size: 7 3/4" Item # **Price** BR1751 \$ \$ BR1752

\$

\$

BR1753

BR2001







### BR1001

Anodized Black Aluminum Rescue Knife Size: 4 1/2"



### BR1002

Anodized Blue Aluminum Rescue Knife Size: 4 1/2"



### Size: 4 1/2"



### BR1003

Anodized Red Aluminum Rescue Knife Size: 4 1/2"





### BR1004





| Item #        | Price |
|---------------|-------|
| BR1001-BR1003 | \$    |
| BR1004        | \$    |

Optional Le