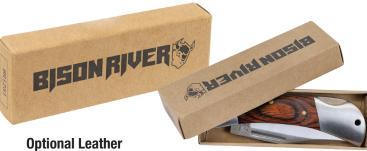

## ERSONALI

Andrew Randle

BR1251

Wood Folding Knife Size: 3 1/2"

### BR1252

Wood Button Lock Knife Size: 4 1/2"

Anodized Black Aluminum **Button Lock Knife** Size: 4 1/2"

| <b>Optiona</b> | l Leather        |
|----------------|------------------|
| <b>Sheaths</b> | <b>Available</b> |