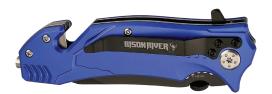

## ERSONALI





Andrew Randle

BR1251

Wood Folding Knife Size: 3 1/2"





### BR1252







Wood Button Lock Knife Size: 4 1/2"





Anodized Black Aluminum **Button Lock Knife** Size: 4 1/2"



| <b>Optiona</b> | l Leather        |
|----------------|------------------|
| <b>Sheaths</b> | <b>Available</b> |





## ERSONALIZE BR1753 Fixed Blade Wood Knife with Damascus Steel and Leather Sheath Size: 9 1/2" BR2001 Fixed Blade Wood Knife and Leather Sheath Size: 7 3/4" Item # **Price** BR1751 \$ \$ BR1752

\$

\$

BR1753

BR2001







### BR1001

Anodized Black Aluminum Rescue Knife Size: 4 1/2"



### BR1002

Anodized Blue Aluminum Rescue Knife Size: 4 1/2"



### Size: 4 1/2"



### BR1003

Anodized Red Aluminum Rescue Knife Size: 4 1/2"





### BR1004





| Item #        | Price |
|---------------|-------|
| BR1001-BR1003 | \$    |
| BR1004        | \$    |

Optional Leather Sheaths Available

# ERSONALIZ









BR2251 Leather Belt Sheath Size: 4 1/2"







Leather Sheath holds up to 4" Folding Knife with Snap Closure





BR2253

Leather Sheath holds up to 5" Folding Knife with Snap Closure