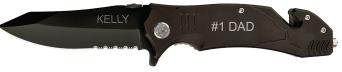

## ERSONALI





Andrew Randle

BR1251

Wood Folding Knife Size: 3 1/2"





### BR1252







Wood Button Lock Knife Size: 4 1/2"





Anodized Black Aluminum **Button Lock Knife** Size: 4 1/2"



| <b>Optiona</b> | l Leather        |
|----------------|------------------|
| <b>Sheaths</b> | <b>Available</b> |





## ERSONALIZE BR1753 Fixed Blade Wood Knife with Damascus Steel and Leather Sheath Size: 9 1/2" BR2001 Fixed Blade Wood Knife and Leather Sheath Size: 7 3/4" Item # **Price** BR1751 \$ \$ BR1752

\$

\$

BR1753

BR2001







### BR1001

Anodized Black Aluminum Rescue Knife Size: 4 1/2"



### BR1002

Anodized Blue Aluminum Rescue Knife Size: 4 1/2"



### Size: 4 1/2"



### BR1003

Anodized Red Aluminum Rescue Knife Size: 4 1/2"





### BR1004





| Item #        | Price |
|---------------|-------|
| BR1001-BR1003 | \$    |
| BR1004        | \$    |

Optional Leather Sheaths Available

# ERSONALIZ









BR2251 Leather Belt Sheath Size: 4 1/2"







Leather Sheath holds up to 4" Folding Knife with Snap Closure





BR2253

Leather Sheath holds up to 5" Folding Knife with Snap Closure