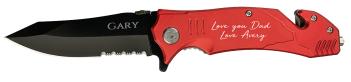

## ERSONALI





Andrew Randle

BR1251

Wood Folding Knife Size: 3 1/2"





### BR1252







Wood Button Lock Knife Size: 4 1/2"





Anodized Black Aluminum **Button Lock Knife** Size: 4 1/2"



| <b>Optiona</b> | l Leather        |
|----------------|------------------|
| <b>Sheaths</b> | <b>Available</b> |





## ERSONALIZE BR1753 Fixed Blade Wood Knife with Damascus Steel and Leather Sheath Size: 9 1/2" BR2001 Fixed Blade Wood Knife and Leather Sheath Size: 7 3/4" Item # **Price** BR1751 \$ \$ BR1752

\$

\$

BR1753

BR2001







### BR1001

Anodized Black Aluminum Rescue Knife Size: 4 1/2"



### BR1002

Anodized Blue Aluminum Rescue Knife Size: 4 1/2"



### Size: 4 1/2"



### BR1003

Anodized Red Aluminum Rescue Knife Size: 4 1/2"





### BR1004





| Item #        | Price |
|---------------|-------|
| BR1001-BR1003 | \$    |
| BR1004        | \$    |

Optional Leather Sheaths Available

# ERSONALIZ









BR2251 Leather Belt Sheath Size: 4 1/2"







Leather Sheath holds up to 4" Folding Knife with Snap Closure





BR2253

Leather Sheath holds up to 5" Folding Knife with Snap Closure