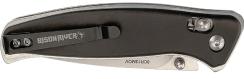

### BR1252

Wood Button Lock Knife Size: 4 1/2"

Anodized Black Aluminum **Button Lock Knife** Size: 4 1/2"

| <b>Optiona</b> | l Leather        |
|----------------|------------------|
| <b>Sheaths</b> | <b>Available</b> |