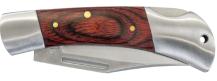

## ERSONALI





Andrew Randle

BR1251

Wood Folding Knife Size: 3 1/2"





### BR1252







Wood Button Lock Knife Size: 4 1/2"





Anodized Black Aluminum **Button Lock Knife** Size: 4 1/2"



| <b>Optiona</b> | l Leather        |
|----------------|------------------|
| <b>Sheaths</b> | <b>Available</b> |





## ERSONALIZE BR1753 Fixed Blade Wood Knife with Damascus Steel and Leather Sheath Size: 9 1/2" BR2001 Fixed Blade Wood Knife and Leather Sheath Size: 7 3/4" Item # **Price** BR1751 \$ \$ BR1752

\$

\$

BR1753

BR2001







### BR1001

Anodized Black Aluminum Rescue Knife Size: 4 1/2"



### BR1002

Anodized Blue Aluminum Rescue Knife Size: 4 1/2"



### Size: 4 1/2"



### BR1003

Anodized Red Aluminum Rescue Knife Size: 4 1/2"





### BR1004





| Item #        | Price |
|-------------