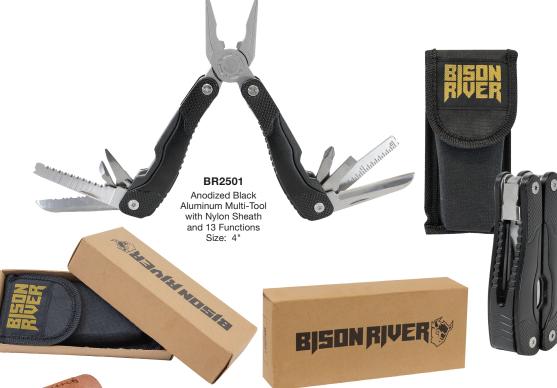

# ERSONALIZ

BR2251 Leather Belt Sheath Size: 4 1/2"

Leather Sheath holds up to 4" Folding Knife with Snap Closure

BR2253

Leather Sheath holds up to 5" Folding Knife with Snap Closure