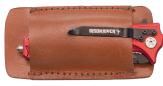

# ERSONALIZ

BR2251 Leather Belt Sheath Size: 4 1/2"

Leather Sheath holds up to 4" Folding Knife with Snap Closure

BR2253

Leather Sheath holds up to 5" Folding Knife with Snap Closure