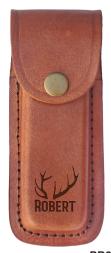

# ERSONALIZ

BR2251 Leather Belt Sheath Size: 4 1/2"

Leather Sheath holds up to 4" Folding Knife with Snap Closure

BR2253

Leather Sheath holds up to 5" Folding Knife with Snap Closure