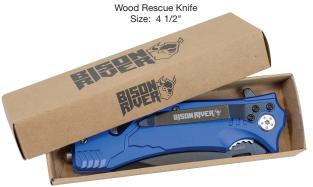

## ERSONALI





Andrew Randle

BR1251

Wood Folding Knife Size: 3 1/2"





### BR1252







Wood Button Lock Knife Size: 4 1/2"





Anodized Black Aluminum **Button Lock Knife** Size: 4 1/2"



| <b>Optiona</b> | l Leather        |
|----------------|------------------|
| <b>Sheaths</b> | <b>Available</b> |





## ERSONALIZE BR1753 Fixed Blade Wood Knife with Damascus Steel and Leather Sheath Size: 9 1/2" BR2001 Fixed Blade Wood Knife and Leather Sheath Size: 7 3/4" Item # **Price** BR1751 \$ \$ BR1752

\$

\$

BR1753

BR2001







### BR1001

Anodized Black Aluminum Rescue Knife Size: 4 1/2"



### BR1002

Anodized Blue Aluminum Rescue Knife Size: 4 1/2"



### Size: 4 1/2"



### BR1003

Anodized Red Aluminum Rescue Knife Size: 4 1/2"





### BR1004





| Item #        | Price |
|---------------|-------|
| BR1001-BR1003 | \$    |
| BR1004        | \$    |

Optional Leather Sheaths Available

# ERSONALIZ









BR2251 Leather Belt Sheath Size: 4 1/2"







Leather Sheath holds up to 4" Folding Knife with Snap Closure





BR2253

Leather Sheath holds up to 5" Folding Knife with Snap Closure