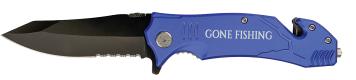

## ERSONALI





Andrew Randle

BR1251

Wood Folding Knife Size: 3 1/2"





### BR1252







Wood Button Lock Knife Size: 4 1/2"





Anodized Black Aluminum **Button Lock Knife** Size: 4 1/2"



| <b>Optiona</b> | l Leather        |
|----------------|------------------|
| <b>Sheaths</b> | <b>Available</b> |





## ERSONALIZE BR1753 Fixed Blade Wood Knife with Damascus Steel and Leather Sheath Size: 9 1/2" BR2001 Fixed Blade Wood Knife and Leather Sheath Size: 7 3/4" Item # **Price** BR1751 \$ \$ BR1752

\$

\$

BR1753

BR2001







### BR1001

Anodized Black Aluminum Rescue Knife Size: 4 1/2"



### BR1002

Anodized Blue Aluminum Rescue Knife Size: 4 1/2"



### Size: 4 1/2"



### BR1003

Anodized Red Aluminum Rescue Knife Size: 4 1/2"





### BR1004





| Item #        | Price |
|---------------|-------|
| BR1001-BR1003 | \$    |
| BR1004        | \$    |

Optional Leather Sheaths Available

# ERSONALIZ









BR2251 Leather Belt Sheath Size: 4 1/2"







Leather Sheath holds up to 4" Folding Knife with Snap Closure





BR2253

Leather Sheath holds up to 5" Folding Knife with Snap Closure