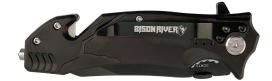

### BR1001

Anodized Black Aluminum Rescue Knife Size: 4 1/2"

### BR1002

Anodized Blue Aluminum Rescue Knife Size: 4 1/2"

### BR1003

Anodized Red Aluminum Rescue Knife Size: 4 1/2"

### BR1004

| Item #        | Price |
|---------------|-------|
| BR1001-BR1003 | \$    |
| BR1004        | \$    |

Optional Leather Sheaths Available