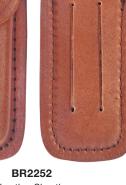

# ERSONALIZ

BR2251 Leather Belt Sheath Size: 4 1/2"

Leather Sheath holds up to 4" Folding Knife with Snap Closure

BR2253

Leather Sheath holds up to 5" Folding Knife with Snap Closure