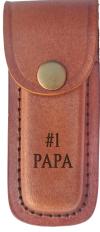

# ERSONALIZ

BR2251 Leather Belt Sheath Size: 4 1/2"

Leather Sheath holds up to 4" Folding Knife with Snap Closure

BR2253

Leather Sheath holds up to 5" Folding Knife with Snap Closure