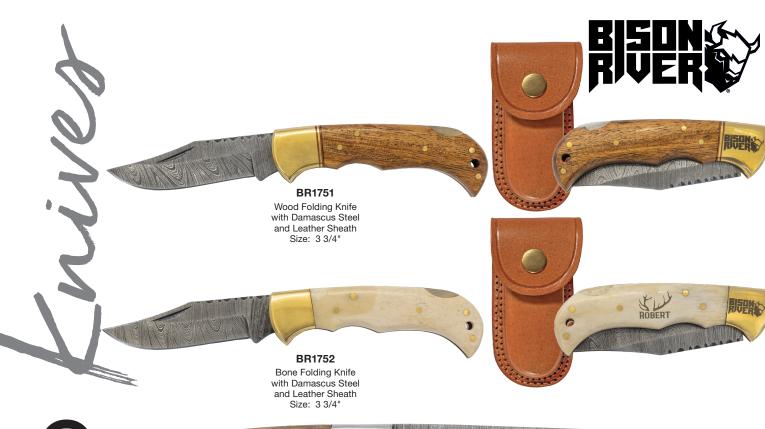

## ERSONALIZE BR1753 Fixed Blade Wood Knife with Damascus Steel and Leather Sheath Size: 9 1/2" BR2001 Fixed Blade Wood Knife and Leather Sheath Size: 7 3/4" Item # **Price** BR1751 \$ \$ BR1752

\$

\$

BR1753