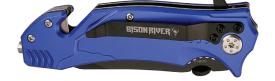

### ERSONALI



BR1251

Wood Folding Knife Size: 3 1/2"





Blue/Bone Folding Knife Size: 3 1/2"





Wood Folding Knife with Leather Sheath Size: 4"



BR1501

Wood Button Lock Knife Size: 4 1/2"





Anodized Black Aluminum Button Lock Knife

Size: 4 1/2"

BISON RIVER



**Optional Leather Sheaths Available** 

















## FRSONALIZ

### Great Gifts for Dad!







### BR1001

Anodized Black Aluminum Rescue Knife Size: 4 1/2"





### BR1002

Anodized Blue Aluminum Rescue Knife Size: 4 1/2"





### BR1003

Anodized Red Aluminum Rescue Knife Size: 4 1/2"





### BR1004

Wood Rescue Knife



| Item #        | Price |
|---------------|-------|
| BR1001-BR1003 | \$    |
| BR1004        | \$    |

**Optional Leather Sheaths Available** 

# ERSONALIZE











BR2251 Leather Belt Sheath Size: 4 1/2"





BR2501 Anodized Black



BR2252

Leather Sheath holds up to 4" Folding Knife with Snap Closure





BR2253

Leather Sheath holds up to 5" Folding Knife with Snap Closure