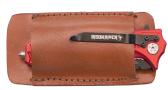

# ERSONALIZE

BR2251 Leather Belt Sheath Size: 4 1/2"

BR2501 Anodized Black

BR2252

Leather Sheath holds up to 4" Folding Knife with Snap Closure

BR2253

Leather Sheath holds up to 5" Folding Knife with Snap Closure