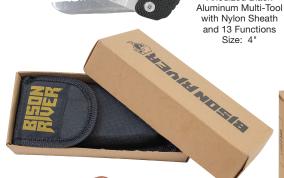

### ERSONALI



BR1251

Wood Folding Knife Size: 3 1/2"





Blue/Bone Folding Knife Size: 3 1/2"





Wood Folding Knife with Leather Sheath Size: 4"



BR1501

Wood Button Lock Knife Size: 4 1/2"





Anodized Black Aluminum Button Lock Knife

Size: 4 1/2"

BISON RIVER



**Optional Leather Sheaths Available** 

















## FRSONALIZ

### Great Gifts for Dad!







### BR1001

Anodized Black Aluminum Rescue Knife Size: 4 1/2"





### BR1002

Anodized Blue Aluminum Rescue Knife Size: 4 1/2"





### BR1003

Anodized Red Aluminum Rescue Knife Size: 4 1/2"





### BR1004

Wood Rescue Knife



| Item #        | Price |
|---------------|-------|
| BR1001-BR1003 | \$    |
| BR1004        | \$    |

**Optional Leather Sheaths Available** 

# ERSONALIZE











BR2251 Leather Belt Sheath Size: 4 1/2"





BR2501 Anodized Black



BR2252

Leather Sheath holds up to 4" Folding Knife with Snap Closure





BR2253

Leather Sheath holds up to 5" Folding Knife with Snap Closure