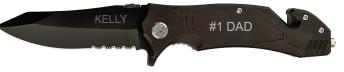

### ERSONALI



BR1251

Wood Folding Knife Size: 3 1/2"





Blue/Bone Folding Knife Size: 3 1/2"





Wood Folding Knife with Leather Sheath Size: 4"



BR1501

Wood Button Lock Knife Size: 4 1/2"





Anodized Black Aluminum Button Lock Knife

Size: 4 1/2"

BISON RIVER



**Optional Leather Sheaths Available** 

















## FRSONALIZ

### Great Gifts for Dad!







### BR1001

Anodized Black Aluminum Rescue Knife Size: 4 1/2"





### BR1002

Anodized Blue Aluminum Rescue Knife Size: 4 1/2"





### BR1003

Anodized Red Aluminum Rescue Knife Size: 4 1/2"





### BR1004

Wood Rescue Knife



| Item #        | Price |
|---------------|-------|
| BR1001-BR1003 | \$    |
| BR1004        | \$    |

**Optional Leather Sheaths Available** 

# ERSONALIZE











BR2251 Leather Belt Sheath Size: 4 1/2"





BR2501 Anodized Black



BR2252

Leather Sheath holds up to 4" Folding Knife with Snap Closure





BR2253

Leather Sheath holds up to 5" Folding Knife with Snap Closure