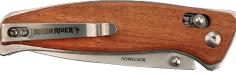

### BR1004

Wood Rescue Knife

| Item #        | Price |
|---------------|-------|
| BR1001-BR1003 | \$    |
| BR1004        | \$    |

**Optional Leather Sheaths Available** 