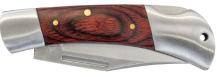

### ERSONALI

BR1251

Wood Folding Knife Size: 3 1/2"

Blue/Bone Folding Knife Size: 3 1/2"

Wood Folding Knife with Leather Sheath Size: 4"

BR1501

Wood Button Lock Knife Size: 4 1/2"

Anodized Black Aluminum Button Lock Knife