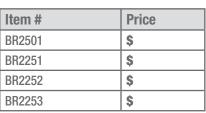

# ERSONALIZE

BR2251 Leather Belt Sheath Size: 4 1/2"

BR2501 Anodized Black

BR2252

Leather Sheath holds up to 4" Folding Knife with Snap Closure

BR2253

Leather Sheath holds up to 5" Folding Knife with Snap Closure