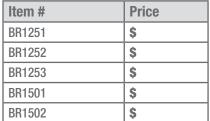

### ERSONALI

BR1251

Wood Folding Knife Size: 3 1/2"

Blue/Bone Folding Knife Size: 3 1/2"

Wood Folding Knife with Leather Sheath Size: 4"

BR1501

Wood Button Lock Knife Size: 4 1/2"

Anodized Black Aluminum Button Lock Knife

Size: 4 1/2"

BISON RIVER

**Optional Leather Sheaths Available** 