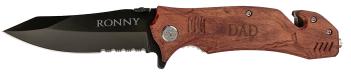

### BR1004

Wood Rescue Knife

| Item #        | Price |
|---------------|-------|
| BR1001-BR1003 | \$    |
| BR1004        | \$    |

**Optional Leather Sheaths Available** 