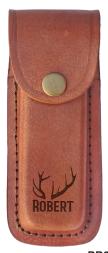

# ERSONALIZE

BR2251 Leather Belt Sheath Size: 4 1/2"

BR2501 Anodized Black

BR2252

Leather Sheath holds up to 4" Folding Knife with Snap Closure

BR2253

Leather Sheath holds up to 5" Folding Knife with Snap Closure