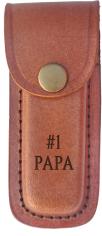

# ERSONALIZE

BR2251 Leather Belt Sheath Size: 4 1/2"

BR2501 Anodized Black

BR2252

Leather Sheath holds up to 4" Folding Knife with Snap Closure

BR2253

Leather Sheath holds up to 5" Folding Knife with Snap Closure