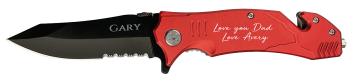

### ERSONALI



BR1251

Wood Folding Knife Size: 3 1/2"





Blue/Bone Folding Knife Size: 3 1/2"





Wood Folding Knife with Leather Sheath Size: 4"



BR1501

Wood Button Lock Knife Size: 4 1/2"





Anodized Black Aluminum Button Lock Knife

Size: 4 1/2"

BISON RIVER



**Optional Leather Sheaths Available** 

















## FRSONALIZ

### Great Gifts for Dad!







### BR1001

Anodized Black Aluminum Rescue Knife Size: 4 1/2"





### BR1002

Anodized Blue Aluminum Rescue Knife Size: 4 1/2"





### BR1003

Anodized Red Aluminum Rescue Knife Size: 4 1/2"





### BR1004

Wood Rescue Knife



| Item #        | Price |
|---------------|-------|
| BR1001-BR1003 | \$    |
| BR1004        | \$    |

**Optional Leather Sheaths Available** 

# ERSONALIZE











BR2251 Leather Belt Sheath Size: 4 1/2"





BR2501 Anodized Black



BR2252

Leather Sheath holds up to 4" Folding Knife with Snap Closure





BR2253

Leather Sheath holds up to 5" Folding Knife with Snap Closure