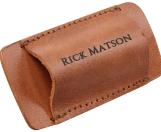

# ERSONALIZE

BR2251 Leather Belt Sheath Size: 4 1/2"

BR2501 Anodized Black

BR2252

Leather Sheath holds up to 4" Folding Knife with Snap Closure

BR2253

Leather Sheath holds up to 5" Folding Knife with Snap Closure