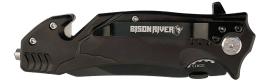

### ERSONALI



BR1251

Wood Folding Knife Size: 3 1/2"





Blue/Bone Folding Knife Size: 3 1/2"





Wood Folding Knife with Leather Sheath Size: 4"



BR1501

Wood Button Lock Knife Size: 4 1/2"





Anodized Black Aluminum Button Lock Knife

Size: 4 1/2"

BISON RIVER



**Optional Leather Sheaths Available** 

















## FRSONALIZ

### Great Gifts for Dad!







### BR1001

Anodized Black Aluminum Rescue Knife Size: 4 1/2"





### BR1002

Anodized Blue Aluminum Rescue Knife Size: 4 1/2"





### BR1003

Anodized Red Aluminum Rescue Knife Size: 4 1/2"





### BR1004

Wood Rescue Knife



| Item #        | Price |
|---------------|-------|
| BR1001-BR1003 | \$    |
| BR1004        | \$    |

**Optional Leather Sheaths Available** 

# ERSONALIZE











BR2251 Leather Belt Sheath Size: 4 1/2"





BR2501 Anodized Black



BR2252

Leather Sheath holds up to 4" Folding Knife with Snap Closure





BR2253

Leather Sheath holds up to 5" Folding Knife with Snap Closure