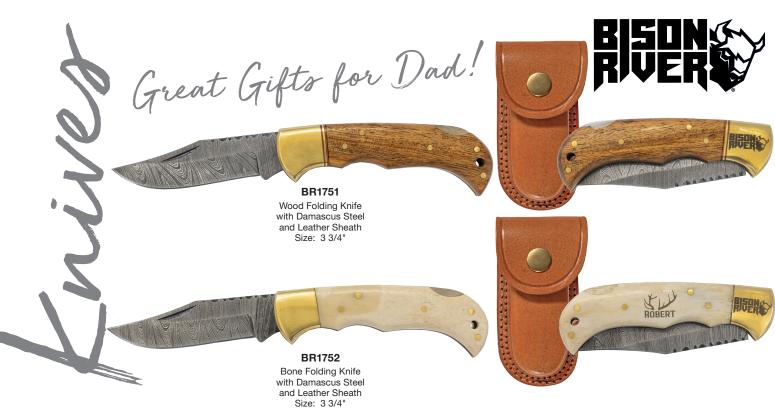

### ERSONALI



BR1251

Wood Folding Knife Size: 3 1/2"





Blue/Bone Folding Knife Size: 3 1/2"





Wood Folding Knife with Leather Sheath Size: 4"



BR1501

Wood Button Lock Knife Size: 4 1/2"





Anodized Black Aluminum Button Lock Knife

Size: 4 1/2"

BISON RIVER



**Optional Leather Sheaths Available** 

















## FRSONALIZ

### Great Gifts for Dad!







### BR1001

Anodized Black Aluminum Rescue Knife Size: 4 1/2"





### BR1002

Anodized Blue Aluminum Rescue Knife Size: 4 1/2"





### BR1003

Anodized Red Aluminum Rescue Knife Size: 4 1/2"





### BR1004

Wood Rescue Knife



| Item #        | Price |
|---------------|-------|
| BR1001-BR1003 | \$    |
| BR1004        | \$    |

**Optional Leather Sheaths Available** 

# ERSONALIZE











BR2251 Leather Belt Sheath Size: 4 1/2"





BR2501 Anodized Black



BR2252

Leather Sheath holds up to 4" Folding Knife with Snap Closure





BR2253

Leather Sheath holds up to 5" Folding Knife with Snap Closure