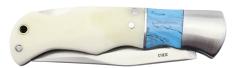

### ERSONALI

BR1251

Wood Folding Knife Size: 3 1/2"

Blue/Bone Folding Knife Size: 3 1/2"

Wood Folding Knife with Leather Sheath Size: 4"

BR1501

Wood Button Lock Knife Size: 4 1/2"

Anodized Black Aluminum Button Lock Knife