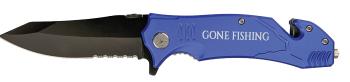

### BR1004

Wood Rescue Knife

| Item #        | Price |
|---------------|-------|
| BR1001-BR1003 | \$    |
| BR1004        | \$    |

**Optional Leather Sheaths Available** 