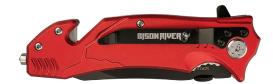

### ERSONALI



BR1251

Wood Folding Knife Size: 3 1/2"





Blue/Bone Folding Knife Size: 3 1/2"





Wood Folding Knife with Leather Sheath Size: 4"



BR1501

Wood Button Lock Knife Size: 4 1/2"





Anodized Black Aluminum Button Lock Knife

Size: 4 1/2"

BISON RIVER



**Optional Leather Sheaths Available** 

















## FRSONALIZ

### Great Gifts for Dad!







### BR1001

Anodized Black Aluminum Rescue Knife Size: 4 1/2"





### BR1002

Anodized Blue Aluminum Rescue Knife Size: 4 1/2"





### BR1003

Anodized Red Aluminum Rescue Knife Size: 4 1/2"





### BR1004

Wood Rescue Knife



| Item #        | Price |
|---------------|-------|
| BR1001-BR1003 | \$    |
| BR1004        | \$    |

**Optional Leather Sheaths Available** 

# ERSONALIZE











BR2251 Leather Belt Sheath Size: 4 1/2"





BR2501 Anodized Black



BR2252

Leather Sheath holds up to 4" Folding Knife with Snap Closure





BR2253

Leather Sheath holds up to 5" Folding Knife with Snap Closure