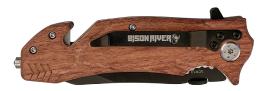

### BR1004

Wood Rescue Knife

| Item #        | Price |
|---------------|-------|
| BR1001-BR1003 | \$    |
| BR1004        | \$    |

**Optional Leather Sheaths Available** 