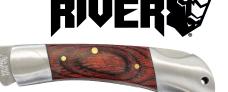

### ERSONALI

BR1251

Wood Folding Knife Size: 3 1/2"

Blue/Bone Folding Knife Size: 3 1/2"

Wood Folding Knife with Leather Sheath Size: 4"

BR1501

Wood Button Lock Knife Size: 4 1/2"

Anodized Black Aluminum Button Lock Knife

Size: 4 1/2"

BISON RIVER

**Optional Leather Sheaths Available** 