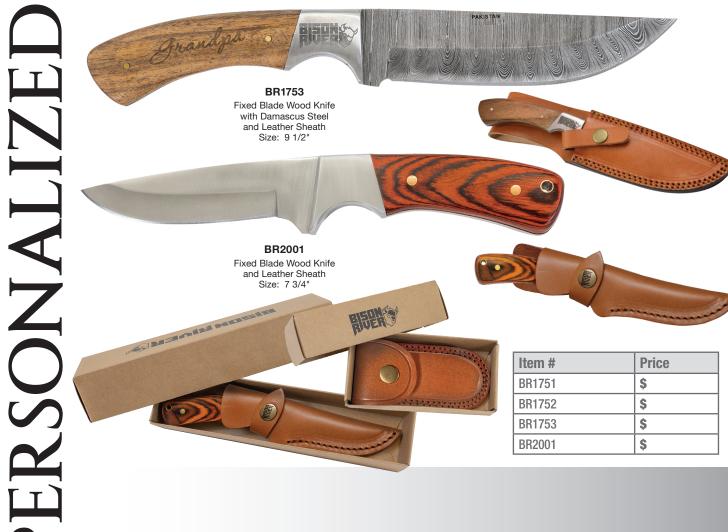

### ERSONALI



BR1251

Wood Folding Knife Size: 3 1/2"





Blue/Bone Folding Knife Size: 3 1/2"





Wood Folding Knife with Leather Sheath Size: 4"



BR1501

Wood Button Lock Knife Size: 4 1/2"





Anodized Black Aluminum Button Lock Knife

Size: 4 1/2"

BISON RIVER



**Optional Leather Sheaths Available** 

















## FRSONALIZ

### Great Gifts for Dad!







### BR1001

Anodized Black Aluminum Rescue Knife Size: 4 1/2"





### BR1002

Anodized Blue Aluminum Rescue Knife Size: 4 1/2"





### BR1003

Anodized Red Aluminum Rescue Knife Size: 4 1/2"





### BR1004

Wood Rescue Knife



| Item #        | Price |
|---------------|-------|
| BR1001-BR1003 | \$    |
| BR1004        | \$    |

**Optional Leather Sheaths Available** 

# ERSONALIZE











BR2251 Leather Belt Sheath Size: 4 1/2"





BR2501 Anodized Black



BR2252

Leather Sheath holds up to 4" Folding Knife with Snap Closure





BR2253

Leather Sheath holds up to 5" Folding Knife with Snap Closure