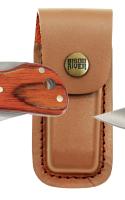

### ERSONALI

BR1251

Wood Folding Knife Size: 3 1/2"

Blue/Bone Folding Knife Size: 3 1/2"

Wood Folding Knife with Leather Sheath Size: 4"

BR1501

Wood Button Lock Knife Size: 4 1/2"

Anodized Black Aluminum Button Lock Knife

Size: 4 1/2"

BISON RIVER

**Optional Leather Sheaths Available** 