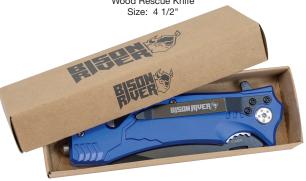

### BR1001

Anodized Black Aluminum Rescue Knife Size: 4 1/2"

### BR1002

Anodized Blue Aluminum Rescue Knife Size: 4 1/2"

### BR1003

Anodized Red Aluminum Rescue Knife Size: 4 1/2"

### BR1004

Wood Rescue Knife

| Item #        | Price |
|---------------|-------|
| BR1001-BR1003 | \$    |
| BR1004        | \$    |

**Optional Leather Sheaths Available** 