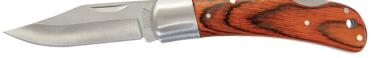

## **BR1251**

- · Individually boxed
- Made in China
- 3.5" Clip Point Blade Folding Knife
- Blade is 2.6" 3CR13 (420 Steel) meaning moderate hardness, easy to sharpen and marked with a Fiber laser or Cermark
- Handle is made of a wood and resin composite using hardwood veneers, subtle contrast with engraving with varying shades with brass pins
- Stainless steel ends (bolsters) of handles can be marked with a fiber laser or with Cermark
- · Lock back folder