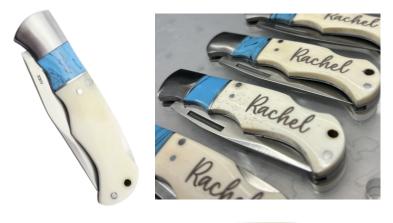

## **BR1252**

- Individually boxed
- Made in China
- 3.5" Modified Clip Point Blade Blue/Bone Folding Knife
- Blade and handle can be personalized
- Blade is 2.6" 3CR13 (420 Steel) meaning moderate hardness, easy to sharpen
- Handle is made of water buffalo bone and turquoise blue resin. Lasers to a dark gray
- Lock back folder