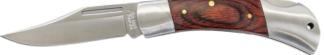

## **BR1253**

- Individually boxed
- Made in China
- 4" Modified Clip Point Blade Wood Folding Knife with Sheath
- Blade is 2.6" satin stainless steel3CR13 (420 Steel) meaning moderate hardness, easy to sharpen and marked with a Fiber laser or Cermark.
- Handle is made of a wood and resin composite using hardwood veneers, subtle contrast with engraving with varying shades
- Stainless steel ends of handles can be marked with a fiber laser or with Cermark
- Comes with leather sheath made from water buffalo, can be lasered