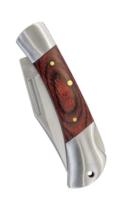

## **BR1253**

- Individually boxed
- Made in China
- 4" Modified Clip Point Blade Wood Folding Knife with Sheath
- Blade is 2.6" satin stainless steel3CR13 (420 Steel) meaning moderate hardness, easy to sharpen and marked with a Fiber laser or Cermark.
- Handle is made of a wood and resin composite using hardwood veneers, subtle contrast with engraving with varying shades
- Stainless steel ends of handles can be marked with a fiber laser or with Cermark
- Comes with leather sheath made from water buffalo, can be lasered