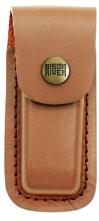

## **BR1253**

- Individually boxed
- Made in China
- 4" Modified Clip Point Blade Wood Folding Knife with Sheath
- Blade is 2.6" satin stainless steel3CR13 (420 Steel) meaning moderate hardness, easy to sharpen and marked with a Fiber laser or Cermark.
- Handle is made of a wood and resin composite using hardwood veneers, subtle contrast with engraving with varying shades
- Stainless steel ends of handles can be marked with a fiber laser or with Cermark
- Comes with leather sheath made from water buffalo, can be lasered