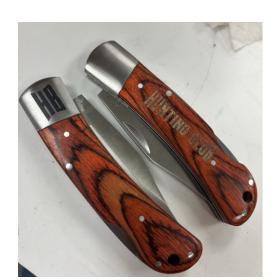

## **BR1253**

- Individually boxed
- Made in China
- 4" Modified Clip Point Blade Wood Folding Knife with Sheath
- Blade is 2.6" satin stainless steel3CR13 (420 Steel) meaning moderate hardness, easy to sharpen and marked with a Fiber laser or Cermark.
- Handle is made of a wood and resin composite using hardwood veneers, subtle contrast with engraving with varying shades
- Stainless steel ends of handles can be marked with a fiber laser or with Cermark
- Comes with leather sheath made from water buffalo, can be lasered