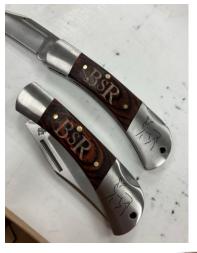

## **BR1251**

- · Individually boxed
- Made in China
- 3.5" Clip Point Blade Folding Knife
- Blade is 2.6" 3CR13 (420 Steel) meaning moderate hardness, easy to sharpen and marked with a Fiber laser or Cermark
- Handle is made of a wood and resin composite using hardwood veneers, subtle contrast with engraving with varying shades with brass pins
- Stainless steel ends (bolsters) of handles can be marked with a fiber laser or with Cermark
- · Lock back folder