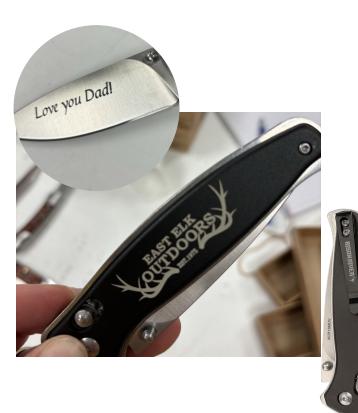

## **BR1502**

- Individually boxed
- Made in China
- 4.5" Drop Point, CNC Grinded Blade
- Blade is 3.5" satin finish Stainless steel 8CR13MOV (440 Steel) known for it's strength and hardness, can be marked with a fiber laser or Cermark
- Button lock locking mechanism to secure the blade in the open position and then pressed to disengage the lock and close the blade
- Handle is anodized aluminum, will engrave to an off white color
- Pocket clip on back
- Spring Assist Liner Lock