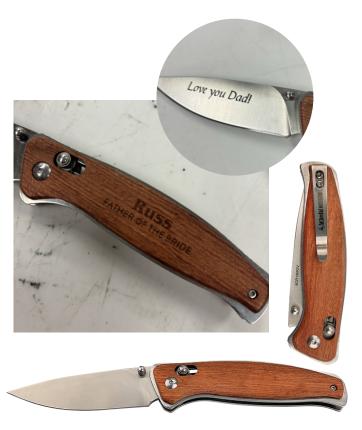

## **BR1501**

- Individually boxed
- Made in China
- 4.5" Drop Point, CNC Grinded Blade
- · Blade and handle can be personalized
- Blade is 3.5 satin finish stainless steel 8CR13MOV (440 Steel) known for it's strength and hardness, can be marked with a fiber laser or Cermark
- Button lock locking mechanism to secure the blade in the open position and then pressed to disengage the lock and close the blade
- Handle is Padauk Wood which is a moderately hard wood with a bright orange color, very durable and rot resistant. Will laser to a darker color but still be subtle
- Pocket clip on back
- Spring Assist Liner Lock