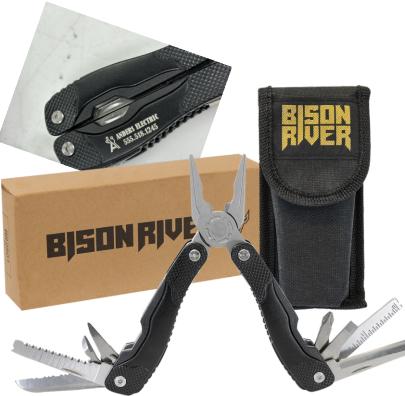

## **BR2501**

- Individually boxed
- · 4" Black Multi Tool w/nylon Sheath
- 13 Different functions
- Handles are anodized aluminum and laser to a white/gray color. Tools are stainless steel
- Pouch is 5" x 2.5" with a Velcro closure and belt loop on back
- Tools include: Long Nose Plier, Standard Pliers, Wire Stripper, File, Ruler, Knife Blade, Saw Blade, Serrated Blade, Flat Screwdriver, Phillips Screwdriver, Awl, Can Opener & Bottle Opener