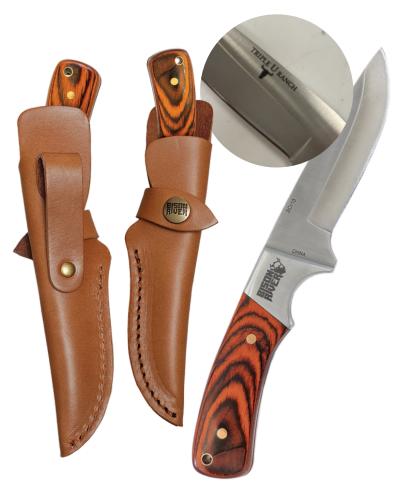

## **BR2001**

- Individually boxed
- 7.75" Drop Point Blade
- Made in China
- Handle is made of Pakkawood which is a wood and resin composite, engineered not naturally occurring and using hardwood veneers
- Blade is 3CR13 (420 Steel) meaning moderate hardness, easy to sharpen and cost effective can be marked with Cermark or a fiber laser
- Comes with a Water Buffalo Leather sheath with Bison River on snap
- Engraving on handle can be hard to read
- Recommend to engrave blade or bolster